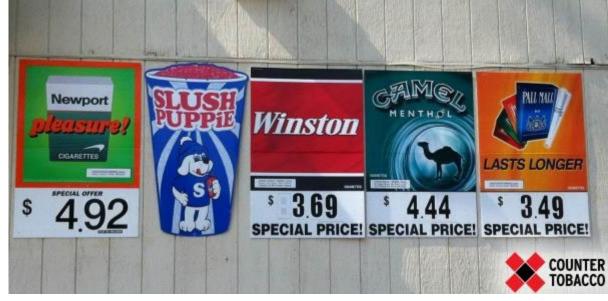

Advancing Science & Practice in the Retail Environment

#### The built environment for tobacco

Retailer density, proximity, and strategies to reduce availability

Todd Combs, Veronica Chaitan | May 11, 2021









# Tobacco retail environment



# Advertising and promotion



\$8.2 billion





# Retail tobacco policies

- Examples
  - Tobacco retail license
  - License cap
  - Retailer buffer
  - Restrict product availability
  - Tobacco 21



# Retail tobacco policies

- Examples
  - Tobacco retail license
  - License cap
  - Retailer buffer
  - Restrict product availability
  - Tobacco 21

- Outcomes
  - Increased distance to retailer
  - Increased distance to product
  - Increased time to retailer
  - Increased costs



# Measuring retailer density & proximity

Baseline: Density: 9.7/mi<sup>2</sup>



R2R-2K: Density: **1.8/mi<sup>2</sup>** 



School-2K: Density: 2.0/mi<sup>2</sup>



Avg Proximity: **0.16 mi** 

Avg Proximity: **0.27 mi** 

Avg Proximity: **0.45 mi** 

Avg Proximity = median distance from resident to nearest retailer

# Thinking about retailer density &