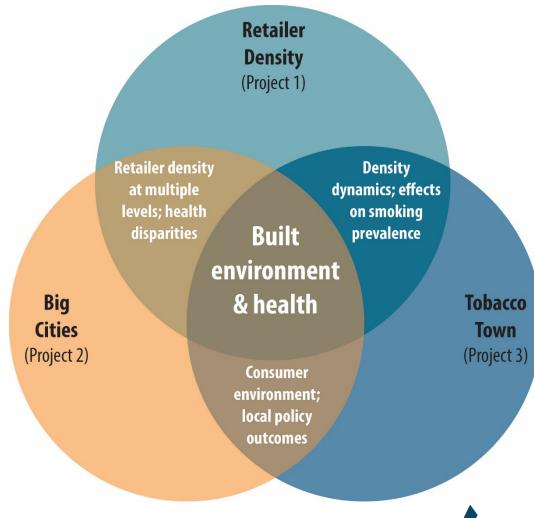

### **ASPIRE**

- Goal: to build a rigorous, scientific evidence base for effective tobacco control in the retail environment to reduce the public health burdens of tobacco use
- 3 research projects
- 3 support cores
  - Administrative core
  - Data core
  - D & I core