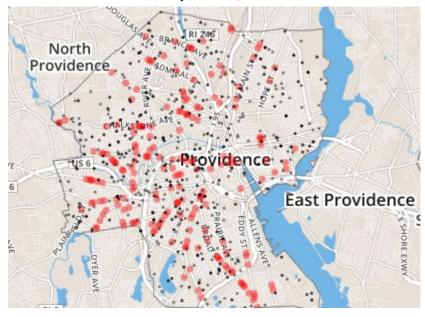

& Practice in the Retail Environment

#### The built environment for tobacco

Retailer density, proximity, and strategies to reduce availability

Todd Combs, Veronica Chaitan | May 11, 2021









# Tobacco retail environment



# Advertising and promotion



\$8.2 billion





# Retail tobacco policies

- Examples
  - Tobacco retail license
  - License cap
  - Retailer buffer
  - Restrict product availability
  - Tobacco 21



# Retail tobacco policies

- Examples
  - Tobacco retail license
  - License cap
  - Retailer buffer
  - Restrict product availability
  - Tobacco 21

- Outcomes
  - Increased distance to retailer
  - Increased distance to product
  - Increased time to retailer
  - Increased costs



# Measuring retailer density & proximity

Baseline: Density: 9.7/mi<sup>2</sup>



R2R-2K: Density: **1.8/mi<sup>2</sup>** 



School-2K: Density: 2.0/mi<sup>2</sup>



Avg Proximity: **0.16 mi** 

Avg Proximity: **0.27 mi** 

Avg Proximity: **0.45 mi** 

Avg Proximity = median distance from resident to nearest retailer

# Thinking about retailer density & proximity





### **ASPIRE**

- Goal: to build a rigorous, scientific evidence base for effective tobacco control in the retail environment to reduce the public health burdens of tobacco use
- 3 research projects
- 3 support cores
  - Administrative core
  - Data core
  - D & I core





# **ASPiRE Community Advisory Board**

#### **30 Big Cities**



#### **Organizations**















# Tobacco Swamps Dashboard



## Helpful URLs

The ASPiRE Center: <a href="http://aspirecenter.org/">http://aspirecenter.org/</a>