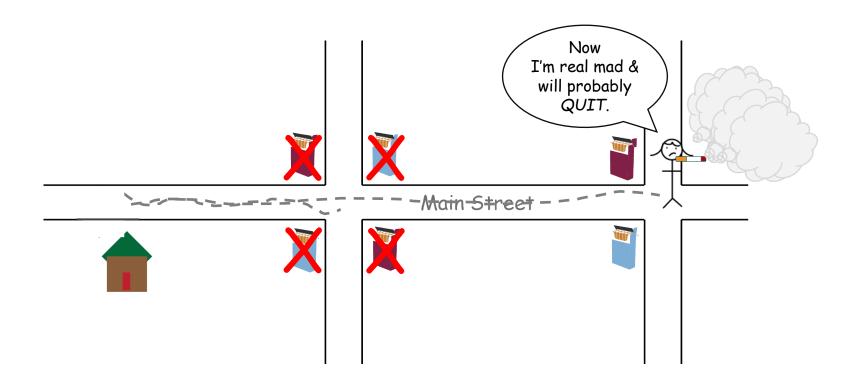

# Retail tobacco policies

- Examples
  - Tobacco retail license
  - License cap
  - Retailer buffer
  - Restrict product availability
  - Tobacco 21

# Retail tobacco policies

- Examples
  - Tobacco retail license
  - License cap
  - Retailer buffer
  - Restrict product availability
  - Tobacco 21

- Outcomes
  - Increased distance to retailer
  - Increased distance to product
  - Increased time to retailer
  - Increased costs