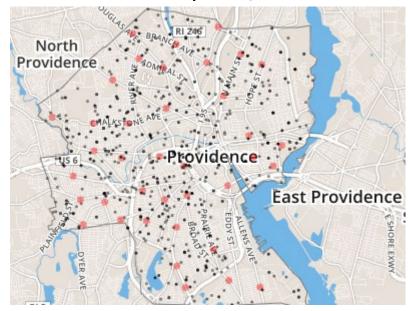

# Measuring retailer density & proximity

Baseline: Density: 9.7/mi<sup>2</sup>

R2R-2K: Density: **1.8/mi<sup>2</sup>** 

School-2K: Density: 2.0/mi<sup>2</sup>

Avg Proximity: **0.16 mi** 

Avg Proximity: **0.27 mi** 

Avg Proximity: **0.45 mi** 

Avg Proximity = median distance from resident to nearest retailer