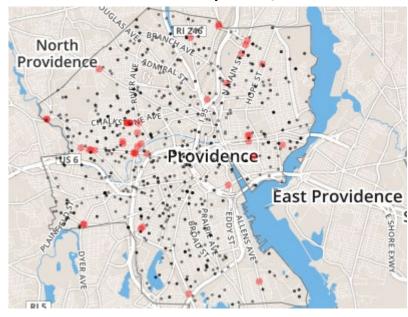

# Measuring retailer density & proximity

Baseline: Density: 9.7/mi<sup>2</sup>

R2R-2K: Density: **1.8/mi<sup>2</sup>** 

School-2K: Density: 2.0/mi<sup>2</sup>

Avg Proximity: **0.16 mi** 

Avg Proximity: **0.27 mi** 

Avg Proximity: **0.45 mi** 

Avg Proximity = median distance from resident to nearest retailer