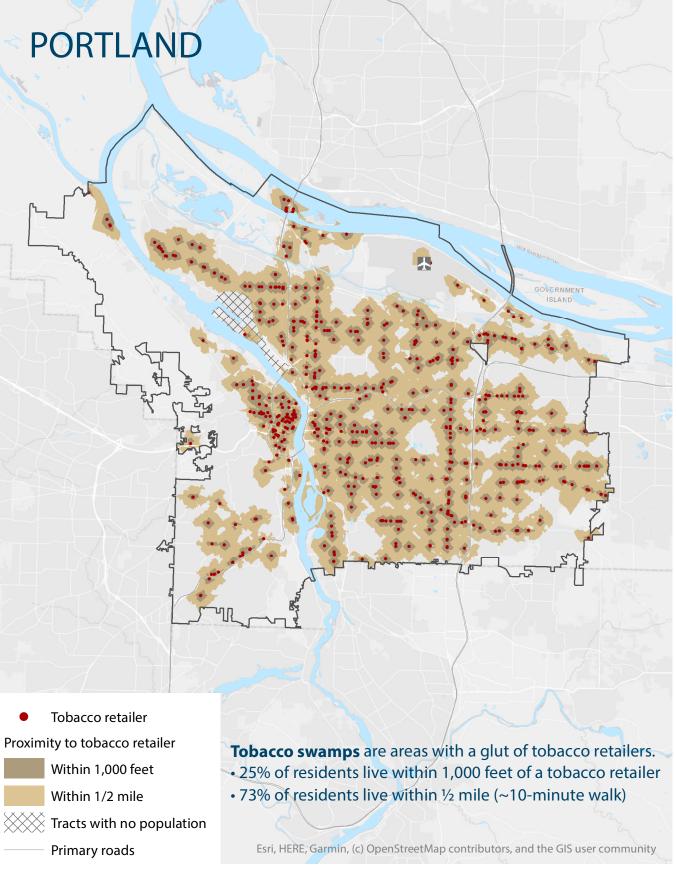

About these data: Tobacco retailers identified from a county enforcement list (Multnomah County Health Dept, Sept, 2019). Proximity calculated as roadway distance. Percent of population within 1,000 feet and  $\frac{1}{2}$  mile of a tobacco retailer calculated as the percent of each census tract covered by the buffer, multiplied by the tract population, and summed across all tracts within the city boundary. Calculation assumes uniform distribution of population over census tracts. Advancing Science & Practice in the Retail Environment (ASPIRE, aspirecenter.org) is funded by the National Cancer Institute #P01-CA225597.